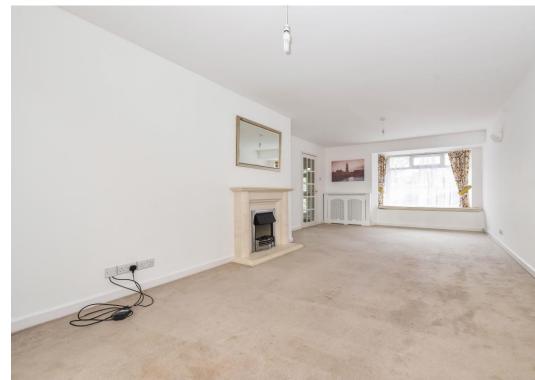

On the ground floor, there is an entrance hall, large sitting/dining room, modern kitchen and separate utility room/rear lobby, and cloakroom.

There is also a recently replaced gas fired boiler in the utility room, and a fireplace in the sitting room.