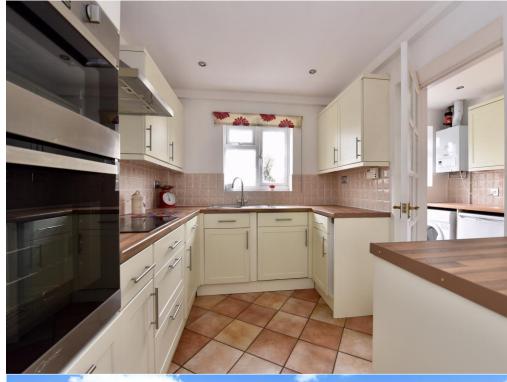

On the ground floor, there is an entrance hall, large sitting/dining room, modern kitchen and separate utility room/rear lobby, and cloakroom.

There is also a recently replaced gas fired boiler in the utility room, and a fireplace in the sitting room.