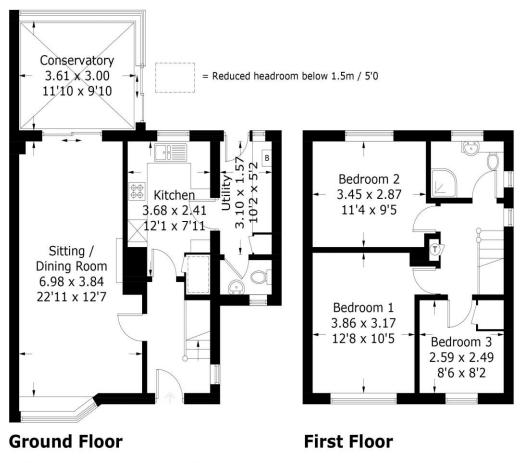

On the ground floor, there is an entrance hall, large sitting/dining room, modern kitchen and separate utility room/rear lobby, and cloakroom.

There is also a recently replaced gas fired boiler in the utility room, and a fireplace in the sitting room.

## **Newlands Lane, Chichester, PO19**

Approximate Gross Internal Area = 102.8 sq m / 1106 sq ft

These plans are for representation purposes only as defined by RICS - Code of Measuring Practice. Not to Scale. (ID 509524)