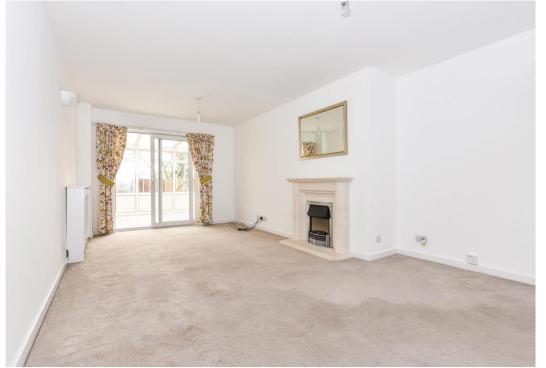

On the ground floor, there is an entrance hall, large sitting/dining room, modern kitchen and separate utility room/rear lobby, and cloakroom.

There is also a recently replaced gas fired boiler in the utility room, and a fireplace in the sitting room.